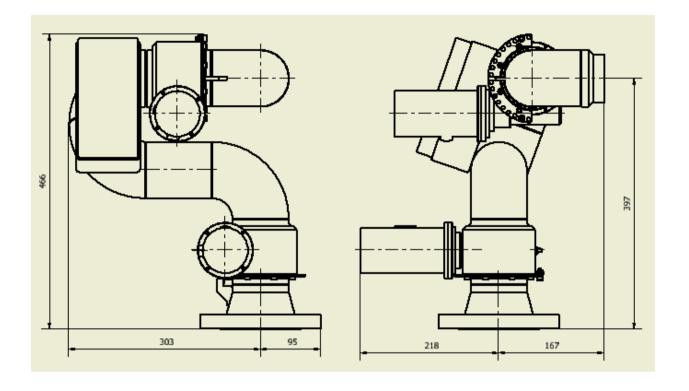

### **Description**

The Commando 3352 monitor is a 316L stainless steel monitor with DC electric motor driven swivels for remote control. Swivel units are fully enclosed for long service life. Control motors are fitted with IP66 protective covers. The monitor can be used with Orion Model 6000RE and 8000RE fog nozzles, Orion Foam Lord model FLD2-65RE and FLD2-80RE nozzles and with FF-Series aspirated foam nozzles.

The Commando Model 3352 is available with 24 VDC motors.

This monitor features electronic limit stops that are field adjustable without special tools. Field adjustment is extremely simple.

This monitor is designed for the extremely rough conditions found in the mining and other industries. The stainless steel construction is extremely durable in high vibration environments and very corrosion resistant. Most cabling is protected in flexible metal conduit.