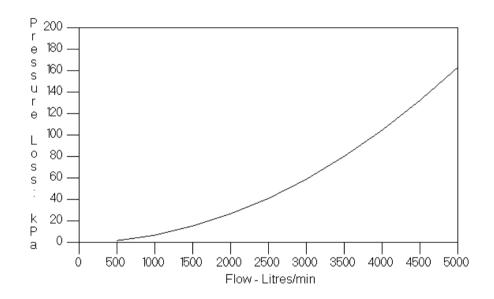

Motor Current (each) - maximum

4,500 lpm

350°

Flanged 80mm ASME CI 150

80mm BSP Male

2 Amp

4 Amp

**Friction Loss Curve** 