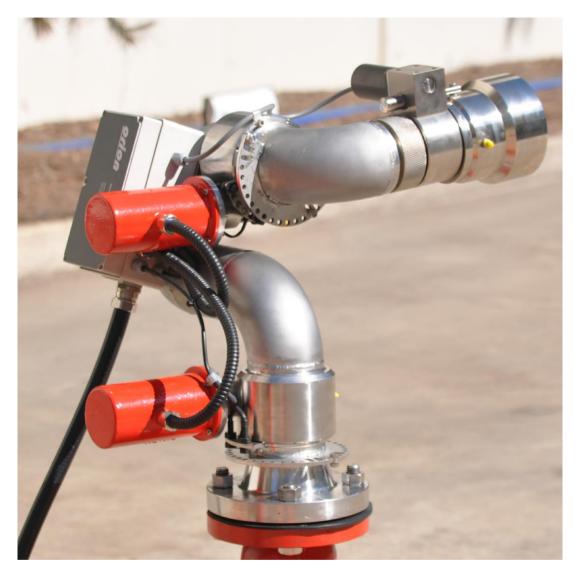

### **Description**

The Commando 3352 monitor is a 316L stainless steel monitor with DC electric motor driven swivels for remote control. Swivel units are fully enclosed for long service life. Control motors are fitted with IP66 protective covers. The monitor can be used with Orion Model 6000RE and 8000RE fog nozzles, Orion Foam Lord model FLD2-65RE and FLD2-80RE nozzles and with FF-Series aspirated foam nozzles.

The Commando Model 3352 is available with 24 VDC motors.

This monitor features electronic limit stops that are field adjustable without special tools. Field adjustment is extremely simple.

This monitor is designed for the extremely rough conditions found in the mining and other industries. The stainless steel construction is extremely durable in high vibration environments and very corrosion resistant. Most cabling is protected in flexible metal conduit.

The Commando series of monitors are some of the toughest monitors available.

**Specifications** 

Maximum Recommended Flow:

Horizontal Rotation:

Vertical Movement:

Inlet Connection

Outlet Connection

Motor Current (each) – normal